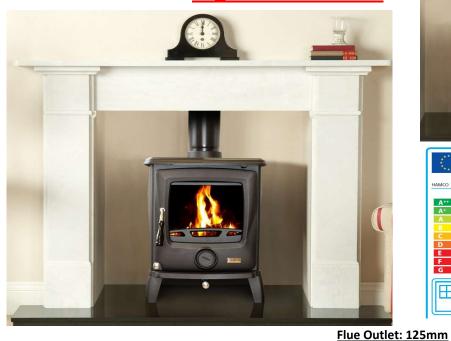

## Riga 7.5kw Stove

This medium sized stove offers a high output for its size. With its simple design, cast iron construction, large window it is sure to suit every taste.

7.5kw to heat a room up to 100m3
84.7% Efficiency
Eco Design 2022 Energy Rating; A+
Cast Iron Construction
Contemporary Simple Detail Design
Ability to burn either wood or solid fuels
Clean Burn Technology
Retains heat long after fire has expired
Powerful airwash to help keep the glass clean
Optional Top or Rear Flue outlet
External riddling system
Max log size: 30cm