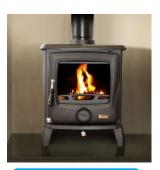

## Riga 7.5kw Stove

This medium sized stove offers a high output for its size. With its simple design, cast iron construction, large window it is sure to suit every taste.

7.5kw to heat a room up to 100m3
84.7% Efficiency
Eco Design 2022 Energy Rating; A+
Cast Iron Construction
Contemporary Simple Detail Design
Ability to burn either wood or solid fuels
Clean Burn Technology
Retains heat long after fire has expired
Powerful airwash to help keep the glass clean
Optional Top or Rear Flue outlet
External riddling system
Max log size: 30cm