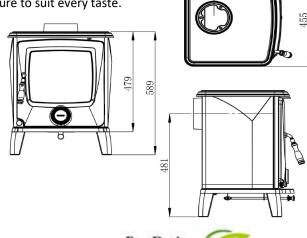

## Riga 7.5kw Stove

This medium sized stove offers a high output for its size. With its simple design, cast iron construction, large window it is sure to suit every taste.

7.5kw to heat a room up to 100m3
84.7% Efficiency
Eco Design 2022 Energy Rating; A+
Cast Iron Construction
Contemporary Simple Detail Design
Ability to burn either wood or solid fuels
Clean Burn Technology
Retains heat long after fire has expired
Powerful airwash to help keep the glass clean
Optional Top or Rear Flue outlet
External riddling system
Max log size: 30cm