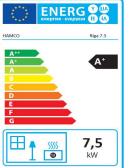

## Riga 7.5kw Stove

This medium sized stove offers a high output for its size. With its simple design, cast iron construction, large window it is sure to suit every taste.

7.5kw to heat a room up to 100m3
84.7% Efficiency
Eco Design 2022 Energy Rating; A+
Cast Iron Construction
Contemporary Simple Detail Design
Ability to burn either wood or solid fuels
Clean Burn Technology
Retains heat long after fire has expired
Powerful airwash to help keep the glass clean
Optional Top or Rear Flue outlet
External riddling system
Max log size: 30cm